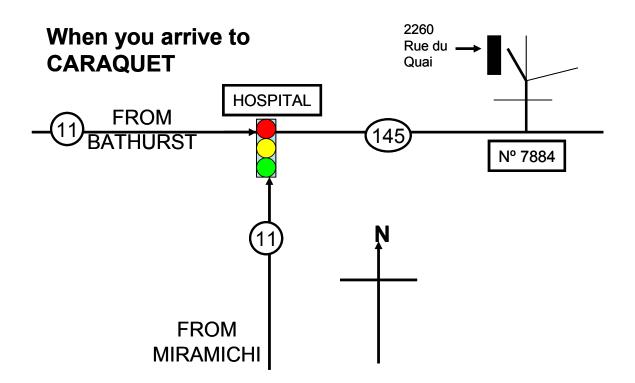

## **OUR INSTRUCTIONS:**

Physical Address:

2660 rue du Quai Parc Industriel Lower Caraquet (Bas Caraquet) NB, E1W 5Y3

NOTE: The street "rue du Quai" is in front of Nº 7884 in route 145.

# Section A

- ALTERNATIVE A: If you come from Campellton
  - 1. Take road 11 to Bathurst
  - 2. Continue in road 11 to Caraquet
  - 3. Follow instructions in section B
- ALTERNATIVE B: If you come from Edmunston
  - 1. Take road 2 to St. Leonard
  - 2. Take road 17 to Saint-Quentin
  - 3. If summer
    - Take road 180 to Bathurst
    - Take road 11 to Caraquet
    - Follow instructions in section B
  - 4. If winter
    - Continue on road 17 North to Campellton
    - Continue like in **ALTERNATIVE A**.
- ALTERNATIVE C: If you come from Fredericton
  - Take road 8 to Miramichi
  - Take road 11 north to Caraquet (NOT road 8 that goes to Bathurst!)
  - Follow instructions in **section B**
- ALTERNATIVE D: If you come from Moncton/Halifax
  - Take road 11 North to Miramichi
  - Continue like in ALTERNATIVE C.

# Section B (See figure at bottom of this page)

- If you come from Bathurst
  - Arrive to traffic light in Caraquet (the only one in that village) continue straight ahead (you will pass the hospital at your left).
  - You will be in Route 145 (or boulevard St Peter East): continue until you reach the address N° 7884. In front of that address is the street "rue du Quai. Take that road.
  - At the end of "rue du Quai" turn left. You will see some storage tanks of our facility at that point.
- If you come from Miramichi:
  - Arrive to traffic light in Caraquet (the only one in that village) you will see the hospital in front of you. Turn right.
  - You will be in Route 145 (or boulevard St Peter East): continue until you reach the address N° 7884. In front of that address is the street "rue du Quai. Take that road.
  - At the end of "rue du Quai" turn left. You will see some storage tanks of our facility at that point.